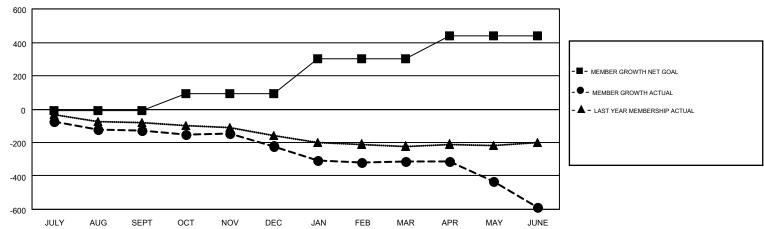

## GOALS AND ACTUAL MEMBERS CUMULATIVE

| DROPPED CLUBS: 9  DROPPED MEMBERS |       | 365 CLUBS OF 533 ADDED 1 OR MORE NEW MEMBERS | GENDER DISTRIBUTION         MALE       13,531 (76.84%)         FEMALE       4,079 (23.16%) |  |   |
|-----------------------------------|-------|----------------------------------------------|--------------------------------------------------------------------------------------------|--|---|
| DECEASED                          | 252   | CLICK HERE FOR CUMULATIVE                    | TOTAL FAMILY UNIT MEMBERS                                                                  |  | 0 |
| CLUB CANCELLED 67 OTHER 1,721     |       | MEMBERSHIP DATA                              | FAMILY MEMBERS PAYING HALF                                                                 |  | 0 |
| TOTAL                             | 2,040 |                                              | 5023                                                                                       |  |   |