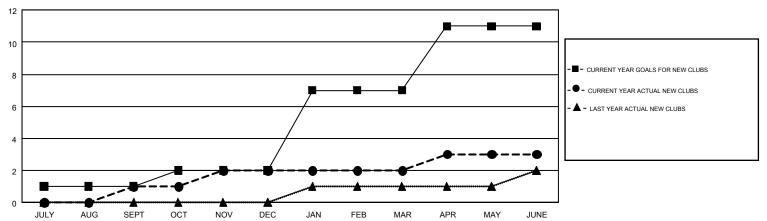

| JULY/AUG/SEPT         | -11                       | 350                     | 433                                                |  |
| OCT/NOV/DEC           | 1             | 1         | 3             | OCT/NOV/DEC           | 103                       | 381                     | 446                                                |  |
| JAN/FEB/MAR           | 5             | 0         | 1             | JAN/FEB/MAR           | 210                       | 341                     | 399                                                |  |
| APR/MAY/JUNE          | 4             | 1         | 4             | APR/MAY/JUNE          | 135                       | 530                     | 763                                                |  |

## GOALS AND ACTUAL NEW CLUBS CUMULATIVE



## GOALS AND ACTUAL MEMBERS CUMULATIVE



| DROPPED CLUBS: 9  DROPPED MEMBERS |       | 365 CLUBS OF 533 ADDED 1 OR MORE NEW MEMBERS | GENDER DISTRIBUTION         MALE       13,531 (76.84%)         FEMALE       4,079 (23.16%) |  |   |
|-----------------------------------|-------|----------------------------------------------|--------------------------------------------------------------------------------------------|--|---|
| DECEASED                          | 252   | CLICK HERE FOR CUMULATIVE                    | TOTAL FAMILY UNIT MEMBERS                                                                  |  | 0 |
| CLUB CANCELLED 67 OTHER 1,721     |       | MEMBERSHIP DATA                              | FAMILY MEMBERS PAYING HALF